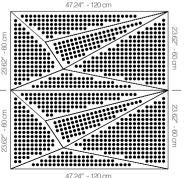

## DIMENSIONS

| ( | : 23.62" - 60 cm   |
|---|--------------------|
| ( | : 47.24" - 120 cm  |
| ) | : 3.26" - 8.3 cm   |
| N | : 24.2 lbs - 11 kg |

\*Perforated surface options with two different
diameters are available.
Rail depth is not included in the measurements.
(Depth of rail: 1" - 2,5 cm)
\*\*Can be used with baseboard upon request.