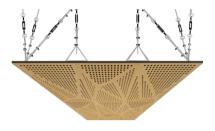

## WNEKANA1AANMK2

OAK 20MM PERFORATION

 $47.24'' \times 23.62'' (120 \times 60 \text{ cm})$  panels come in sets of two.  $23.62'' \times 23.62'' (60 \times 60 \text{ cm})$  panels come in sets of four. The number of panels per box is the minimum suggested amount to create the design envisioned by Mikodam.



## CEILING APPLICATION





) \

## DIMENSIONS



| ( | : 23.62" - 60 cm   |
|---|--------------------|
| ( | : 47.24" - 120 cm  |
| ) | : 3.26" - 8.3 cm   |
| N | : 24.2 lbs - 11 kg |

\*Perforated surface options with two different
diameters are available.
Rail depth is not included in the measurements.
(Depth of rail: 1" - 2,5 cm)
\*\*Can be used with baseboard upon request.