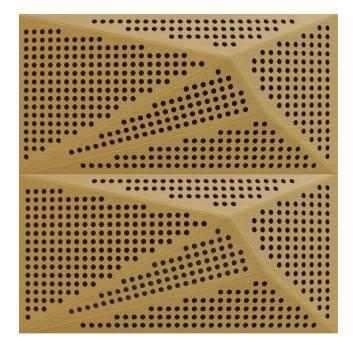

## WNEKANA1AANMK2

OAK 20MM PERFORATION

 $47.24'' \times 23.62'' (120 \times 60 \text{ cm})$  panels come in sets of two.  $23.62'' \times 23.62'' (60 \times 60 \text{ cm})$  panels come in sets of four. The number of panels per box is the minimum suggested amount to create the design envisioned by Mikodam.

## DIMENSIONS

| ( | : 23.62" - 60 cm   |
|---|--------------------|
| ( | : 47.24" - 120 cm  |
| ) | : 3.26" - 8.3 cm   |
| N | : 24.2 lbs - 11 kg |

\*Perforated surface options with two different
diameters are available.
Rail depth is not included in the measurements.
(Depth of rail: 1" - 2,5 cm)
\*\*Can be used with baseboard upon request.